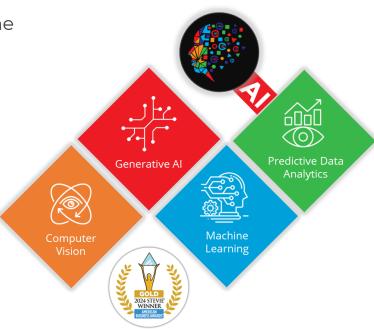

## **Brightpoint Al**

 Brightpoint AI specializes in Machine Vision and Generative AI Solutions