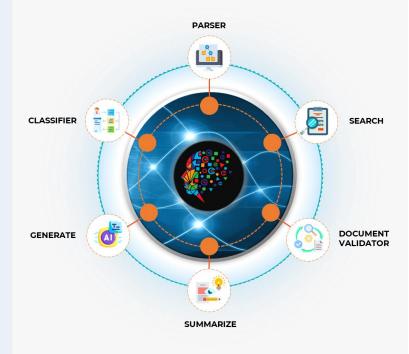

# Docusuite ≥

Al-Powered Document Solutions Automate, Organize, and Innovate Your Document Workflow with Our Suite of Tools